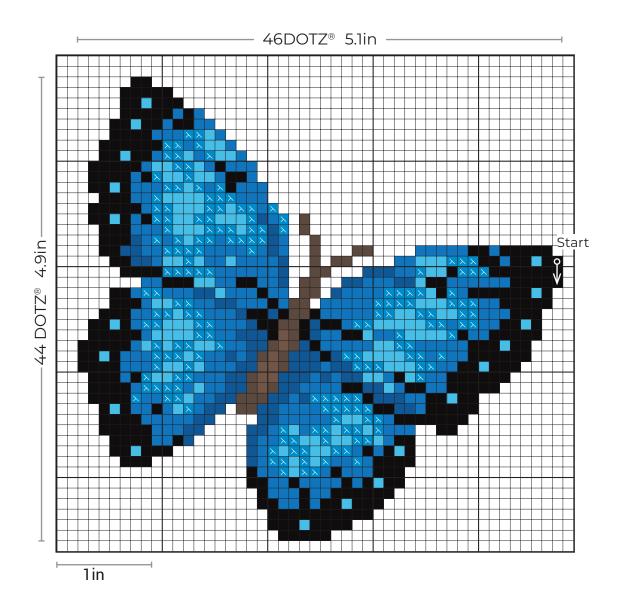

## **Blue Butterfly**

Design size: 46 x 44 DOTZ® (5.1in x 4.9in)

Skill Level: Beginner

Crafting Time: 3 - 5 Hours

### Tips

Start at the top dot on the very right side row and fill the right side vertical row first.

Once your design is secured on the final surface, place the protective film over the DOTZ® and roll over firmly with a rolling pin.