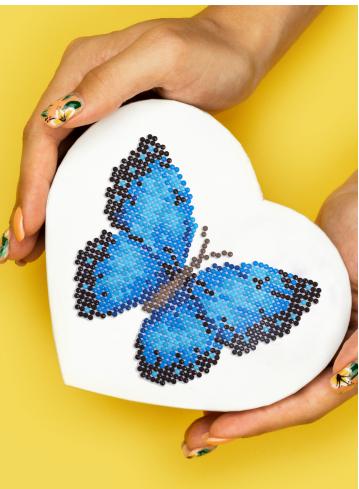

## **Blue Butterfly**

Design size: 46 x 44 DOTZ® (5.1in x 4.9in)

Skill Level: Beginner

Crafting Time: 3 - 5 Hours